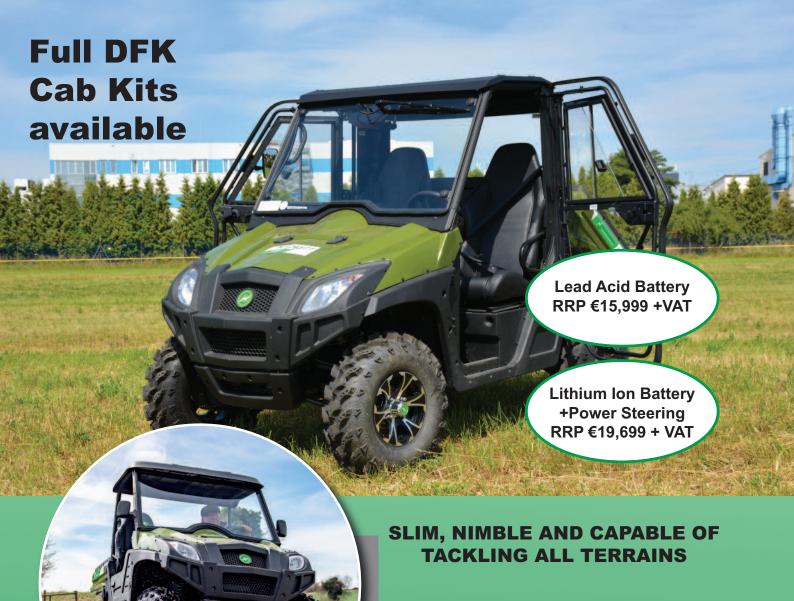

any off-road environment. Our electric utility vehicles enable vou to get the job done, in a

Range: 120 kilometers

● Charging Time: 6-8 hours

• Top speed: 42km per hour

• 5 KW Motor

• 72V Battery

Electric Tipper

Road Legal

Electric Winch

● Towing Capacity of 700 kilos

● 2 Year Warranty

• 4x4 selectable

Diff Lock selectable

Clonroche, Enniscorthy, Co. Wexford

Tel: 053 9244660 Mob: 087 2539696

## THE NIPPER®

Full Electric 4x4 Utility Vehicle

QuadVenture offers a range of high quality, all terrain, all electric utility task vehicles (UTVs).

Aimed at those who are looking to make a more environmentally-informed choice, whilst meeting the performance demands required of utility vehicles.