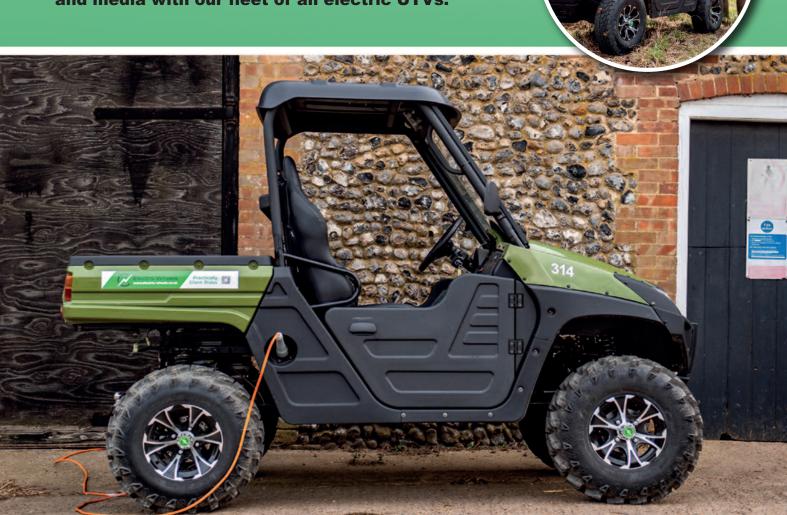

any off-road environment. Our electric utility vehicles enable vou to get the job done, in a

Range: 120 kilometers

● Charging Time: 6-8 hours

• Top speed: 42km per hour

• 5 KW Motor

• 72V Battery

Electric Tipper

Road Legal

Electric Winch

● Towing Capacity of 700 kilos

● 2 Year Warranty

• 4x4 selectable

Diff Lock selectable

Clonroche, Enniscorthy, Co. Wexford

Tel: 053 9244660 Mob: 087 2539696

## THE NIPPER®

Full Electric 4x4 Utility Vehicle

QuadVenture offers a range of high quality, all terrain, all electric utility task vehicles (UTVs).

Aimed at those who are looking to make a more environmentally-informed choice, whilst meeting the performance demands required of utility vehicles.

We serve agriculture, leisure, conservation, events and media with our fleet of all electric UTVs.