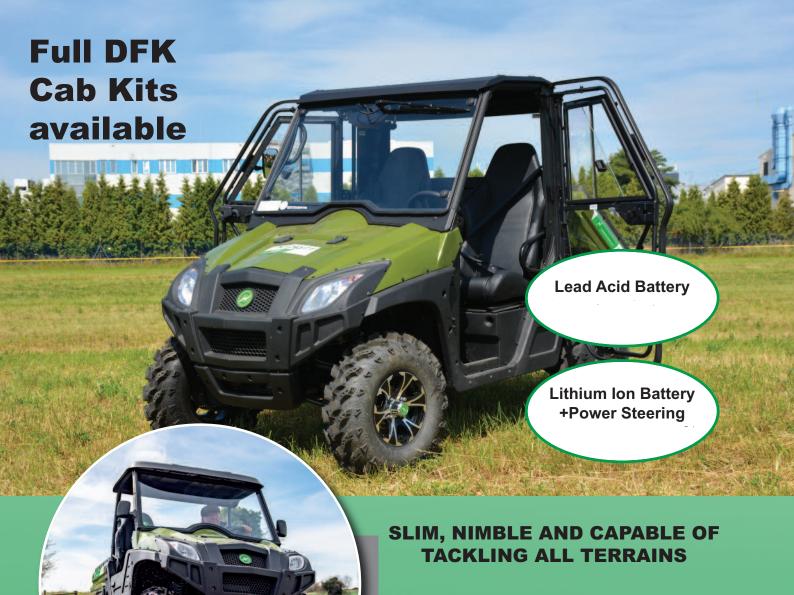

any off-road environment. Our electric utility vehicles enable you to get the job done, in a Range: 120 kilometers

● Charging Time: 6-8 hours

• Top speed: 42km per hour

• 5 KW Motor

• 72V Battery

Electric Tipper

Road Legal

Electric Winch

● Towing Capacity of 700 kilos

● 2 Year Warranty

● 4x4 selectable

Diff Lock selectable

Clonroche, Enniscorthy, Co. Wexford

Tel: 053 9244660 Mob: 087 2539696