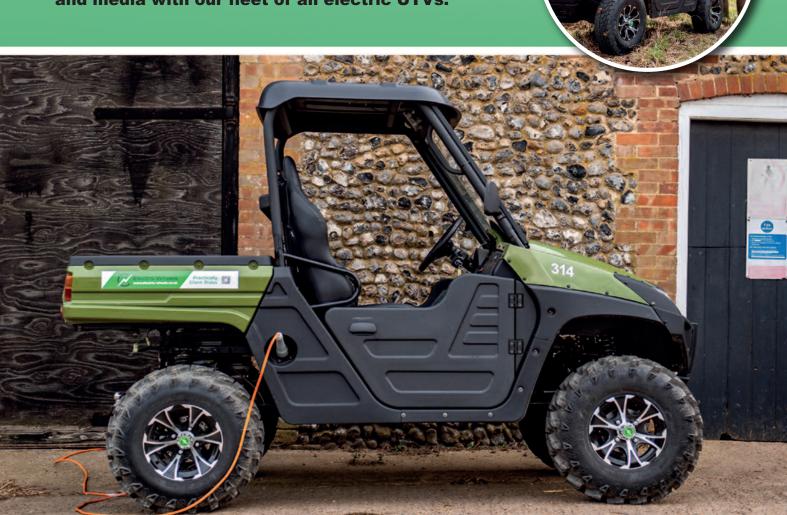

any off-road environment. Our electric utility vehicles enable you to get the job done, in a Range: 120 kilometers

● Charging Time: 6-8 hours

• Top speed: 42km per hour

• 5 KW Motor

• 72V Battery

Electric Tipper

Road Legal

Electric Winch

● Towing Capacity of 700 kilos

● 2 Year Warranty

● 4x4 selectable

Diff Lock selectable

Clonroche, Enniscorthy, Co. Wexford

Tel: 053 9244660 Mob: 087 2539696